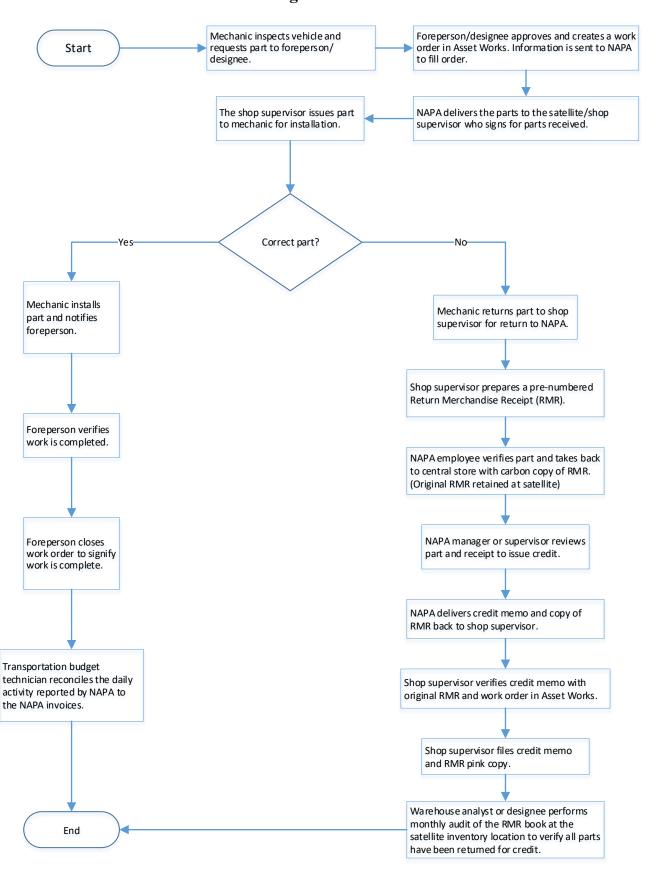

## **Part Ordering and Return Process**

### 2. Procedures for Returning Parts to NAPA Not Consistently Followed at All Locations

When unused parts are returned to NAPA from <u>satellite</u> locations, the *Returning Repair Parts Process Manual* requires certain information to be entered in the Return Merchandise Receipt Book including the date, work order number, NAPA's invoice number, description of the part and part number. This process helps ensure the District receives the appropriate credits. However, the Central and South <u>service</u> locations were not required to maintain a Return Merchandise Receipt Book when returning parts because the NAPA stores are on-site.

During our review of the monthly invoices, we noted an \$8,634.05 credit memo dated January 9, 2018, issued to the Central location for 163 parts. According to the Warranty Coordinator, who serves as the lead supervisor, the credit memo was for parts found around the shop and that were ordered but not used. However, the parts could not be traced to the related work orders in Asset Works, and there was no other documentation to link these parts to specific vehicles. Thus, we could not determine if the parts were legitimately ordered. Although the parts were eventually returned back to NAPA to receive credit, existing procedures should be extended to include the Central and South service locations to ensure all unused parts are safeguarded, can be traced to work orders, and that appropriate credits are received in a timely manner.